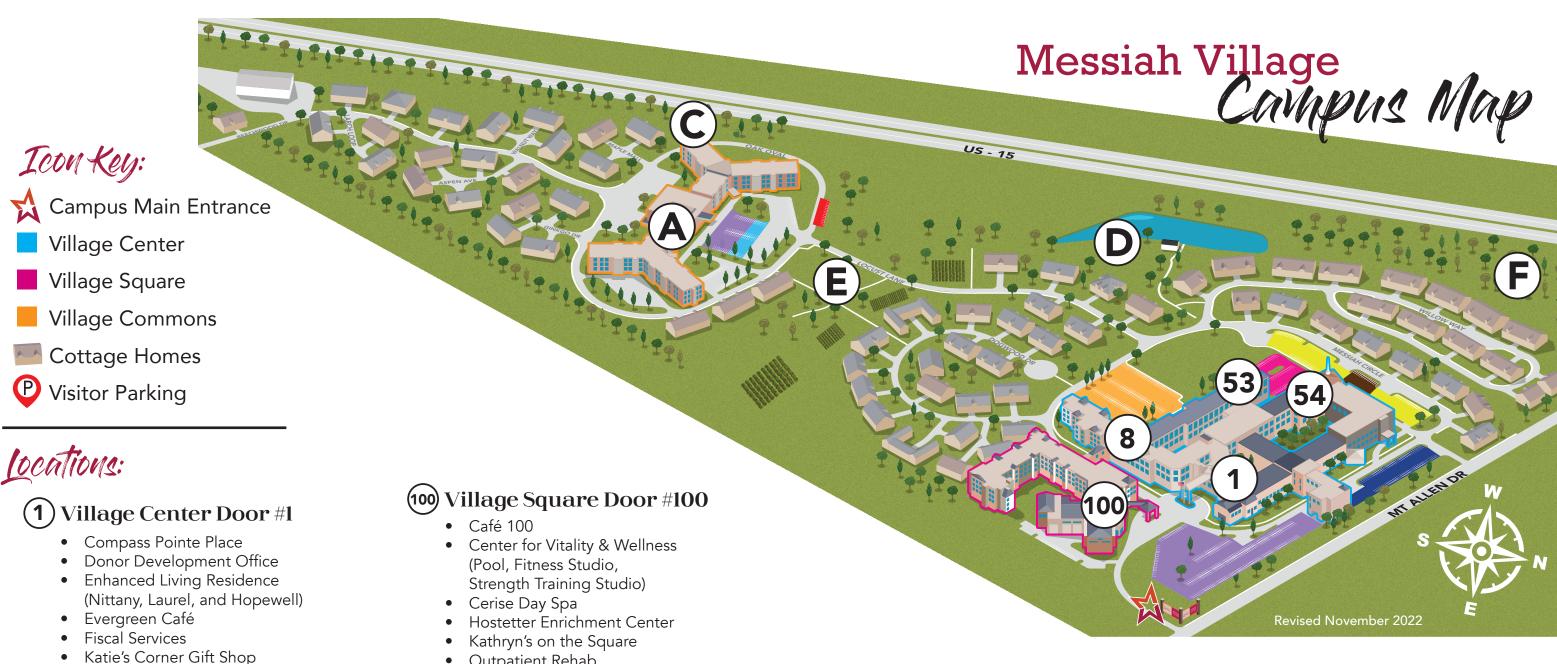

- Nursing Neighborhoods (Asper, Donegal, Manchester, Greenwood, Engle, Hampden)
- Salon at Compass Pointe
- Village Center Resident & Guest Services
- Volunteer Office
- Wagner Transitional Care
- Welcome Center (Enhanced Living and Nursing)
- Village Center Door #8
  - Adult Day
- (53) Village Center Door #53
  - U-Gro Learning Centre
- Village Center Door #54
  - Chapel

- Outpatient Rehab
- Pathways Institute for Lifelong Learning® Office
- Village Square Apartments
- Village Square Resident & Guest Services
- Welcome Center (Residential Living)
- Wellness Office

## Village Commons Door A

- At Home Office
- Fireside Grille
- Galleria Room
- Paxton Street Shop
- Pharmacy
- Tuscarora and Alleghany Apartments
- Village Commons Resident & Guest Services

## Village Commons Door C

- Community Room
- Fitness Center
- Outpatient Rehab
- Village Commons Salon
- **Pond and Pavilion**
- (E) Resident Gardens
- (F) Walking Trail

## Parking Key:

- Primary Guest
- Team Member
- Team Member
- Team Member
- Team Member & Guest
- Team Member & Guest
- Team Member & Resident
- U-GRO